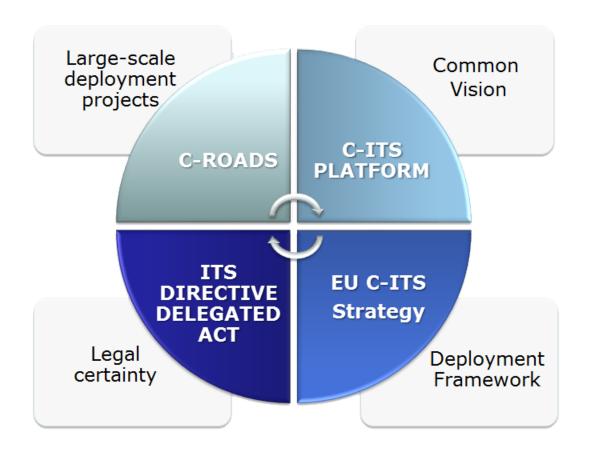

#### **European Strategy on Cooperative Intelligent Transport Systems (C-ITS)**

Communication between vehicles, infrastructure and other road users is also crucial to increase the safety of future automated vehicles and their full integration in the overall transport system.

Cooperation, connectivity, and automation are not only complementary technologies; they reinforce each other and will over time merge completely. Therefore, the European Commission has on 30<sup>th</sup> of November 2016 adopted a European Strategy on Cooperative Intelligent Transport Systems (C-ITS), a milestone initiative towards cooperative, connected and automated mobility. The objective of the C-ITS Strategy is to facilitate the convergence of investments and regulatory frameworks across the EU, in order to see deployment of mature C-ITS services in 2019 and beyond