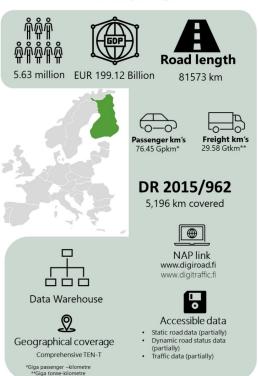

#### Estonia

SUPPORTING STUDY ON ACTIVITIES 3.2, 3.3 AND 3.4 OF THE NEW WORKING PROGRAMME OF THE ITS DIRECTIVE

> **AVII.1.9** Finland

#### Finland

SUPPORTING STUDY ON ACTIVITIES 3.2, 3.3 AND 3.4 OF THE NEW WORKING PROGRAMME OF THE ITS DIRECTIVE