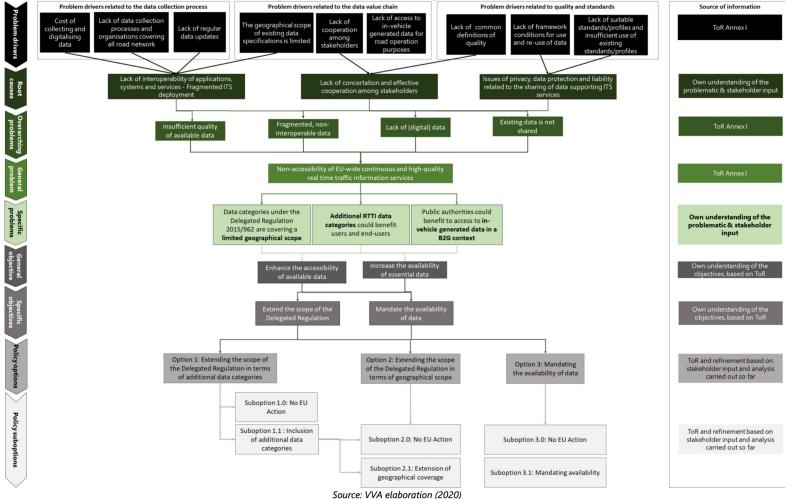

# SUPPORTING STUDY ON ACTIVITIES 3.2, 3.3 AND 3.4 OF THE NEW WORKING PROGRAMME OF THE ITS DIRECTIVE

Final Report

Request for Services N° MOVE/B4/2019 - 268