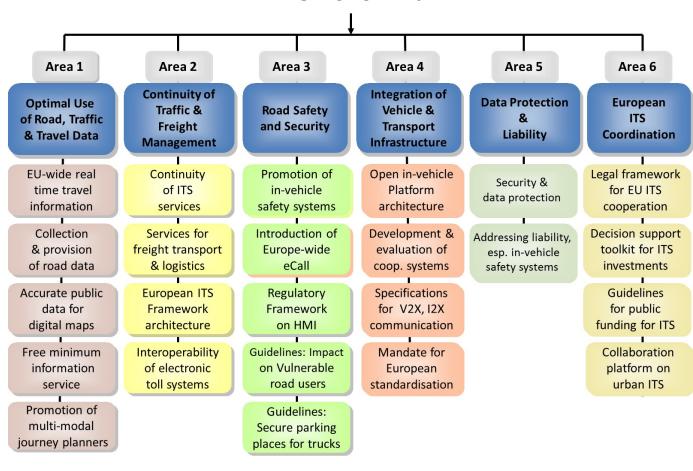

#### **European action plan for ITS deployment**

COMMISSION OF THE EUROPEAN COMMUNITIES

Brussels,16.12.2008 COM(2008) 886 final

#### COMMUNICATION FROM THE COMMISSION

Action Plan for the Deployment of Intelligent Transport Systems in Europe

#### **European action plan for ITS deployment**