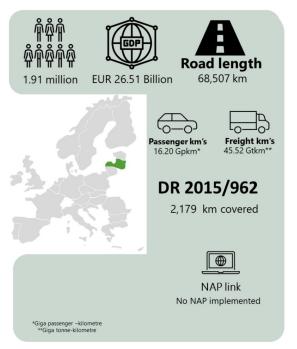

#### Finland

SUPPORTING STUDY ON ACTIVITIES 3.2, 3.3 AND 3.4 OF THE NEW WORKING PROGRAMME OF THE ITS DIRECTIVE

#### Latvia

\*Giga passenger –kilometre \*\*Giga tonne-kilometre

· road works.

· traffic hazards